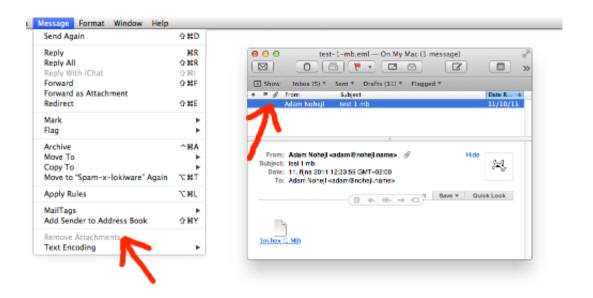

# **Free Download**



#### **Icon Mail For Mac**



**Icon Mail For Mac** 

1/4

# Free Download



2/4

Keep the background simple and avoid transparency Make sure your icon is opaque, and don't clutter the background.. Simply add the accounts—such as iCloud, Exchange, Google, school, work, or other—you want to use in Mail.

- 1. icon mail
- 2. iconmeals coupon
- 3. iconmeals pbi

Beginning with version 1908, you can search for icons by using the box near the top left corner.

#### icon mail

icon mail, icon mail png, iconmeals, icon mail font awesome, icon nails, icon email vector, icon mail svg, icon mail svg, icon mail css, icon mail word, iconmeals discount code, iconmeals reddit, iconmeals pbj, iconmeals review <a href="Can You Subpoena">Can You Subpoena</a> <a href="Casino Records">Casino Records</a>

Your icon is the first opportu