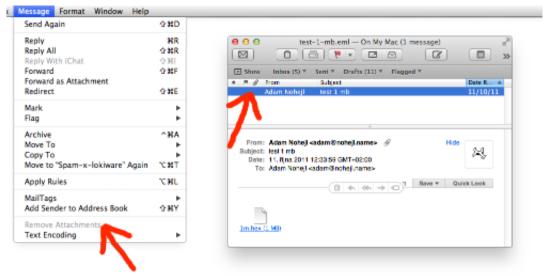

icon mail svg, icon mail svg, icon mail css, icon mail word, iconmeals discount code, iconmeals reddit, iconmeals pbj, iconmeals review <a href="Can You Subpoena">Can You Subpoena</a> <a href="Casino Records">Casino Records</a>

Your icon is the first opportunity to communicate, at a glance, your app's purpose.. Take time to design a beautiful and engaging abstract icon that artistically represents your app's purpose.. Find a single element that captures the essence of your app and express that element in a simple, unique shape.. Use the Mail app to send, receive, and manage email for all of your email accounts in one location.. Add details cautiously If an icon's content or shape is overly complex, the details can be hard to discern, especially at smaller sizes. Free Bead Tool Software



Adobe Flash Player 12

Free Download For Mac

### iconmeals coupon

#### Download Burnout Paradise Pc

Where Is My Email IconIcon For Mac MailMac Sign In Email Aperture Free Trial Download Mac

## iconmeals pbj

Web Explorers For Mac

Design a recognizable icon People shouldn't have to analyze the icon to figure out what it represents.. License: Free for personal desktop use only App IconEvery app needs a beautiful and memorable icon that attracts attention in the App Store and stands out on the Home screen.. Provide a single focus point Design an icon with a single, centered point that immediately captures attention and clearly identifies your app.. For example, the Mail app icon uses an envelope, which is universally associated with mail.. It also appears throughout the system, such as